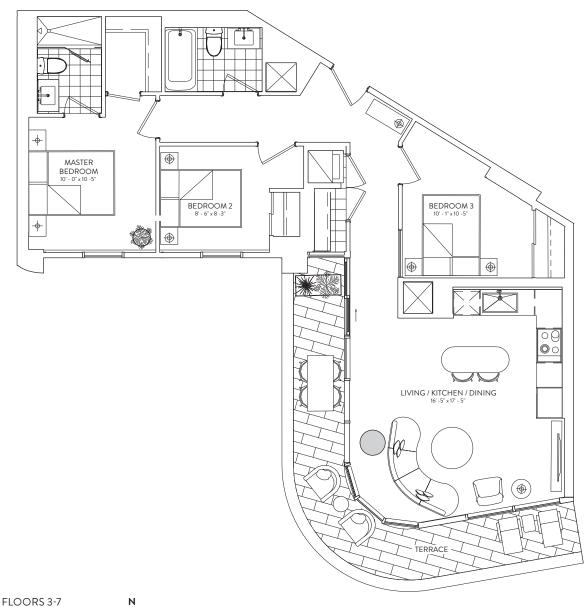

## 3B 973

INTERIOR: 973 SF | EXTERIOR: 156 SF

3 BEDROOM | 2 BATHROOM

This plan is not to scale and is subject to architectural review and revision. The number of units per level and the number of floors may be reduced or increased at the vendor's sole discretion without notice. The purchaser acknowledges that the actual unit purchased may be a reverse lapout to the plan shown. All materials, specifications, details and dismensions, if any are approximate and subject to change without notice in order to comply with building site conditions and municipal, strict, work order and/or architectural requirements. Actual living areas may vary from floor area stated. Floor areas have been measured and may vary in accordance with Bulletin #22 published by the Tairon Warranty Corporation. Bulkheads are not shown on this plan and may be located in areas of the Unit a required to provide venting and instancial systems. Bulconies, Terraces and Patios, if any, are acclusive use common elements shown for display purposes only and place to the provide venting and without notice. Without security of the results of the complex of the provide venting and without notice. Without Security and directional position of the flooring are for filluration purposes only and may without notice. Without Nocation, size and ypen may without notice. The length, width of directional position of the flooring are for filluration purposes only and may without notice. E. 80.05 of the complex of the c